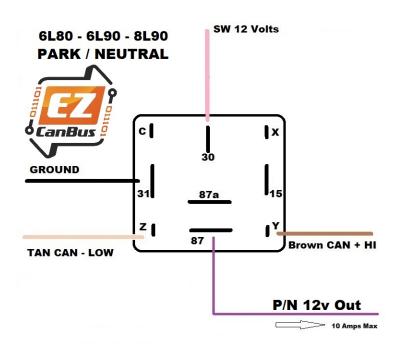

## PARK / NEUTRAL Module 6L80 - 6L90

Pink Wire to switched 12volts

Black Wire to ground

BROWN Wire to GM CAN + High (splice in)

TAN Wire to GM CAN - Low. (splice in)

VIOLET 12 Volts when in P/N (10 Amps MAX)

## **OPERATION:**

Once the unit is wired in and powered up it will monitor the CAN message from the transmission watching for the Park and Neutral position.

When the module receives a *PARK or NEUTRAL message* from the TCM it will send 12 volts out on the VIOLET wire (pin 87).

Pin 87 VIOLET wire has a max output of **10 Amps**. If you are running more than 10 amps we recommend running them from a separate relay and using our output to turn on the relay.