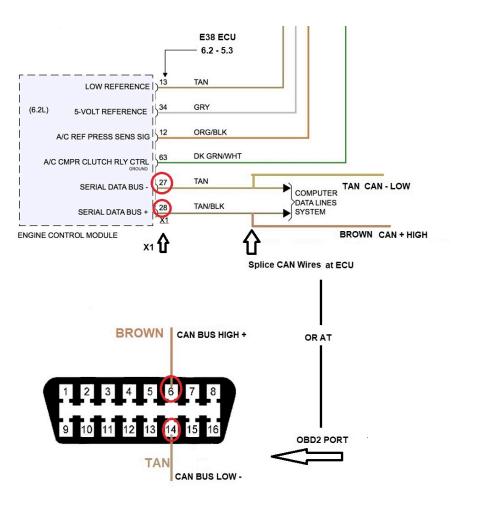

## PARK / NEUTRAL Module 6L80 - 6L90

Pink Wire to switched 12volts

Black Wire to ground

BROWN Wire to GM CAN + High (splice in)

TAN Wire to GM CAN - Low. (splice in)

VIOLET 12 Volts when in P/N (10 Amps MAX)