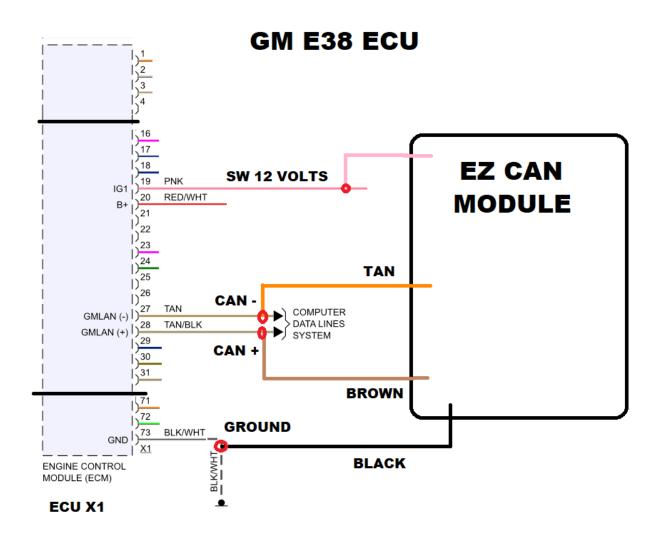

## PARK / NEUTRAL Module 6L80 - 6L90

Pink Wire to switched 12volts

Black Wire to ground

BROWN Wire to GM CAN + High (splice in)

TAN Wire to GM CAN - Low. (splice in)

VIOLET 12 Volts when in P/N (10 Amps MAX)